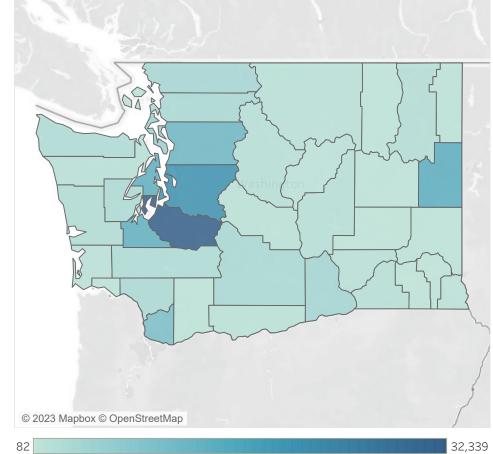

| 82                |         |         |         |                   | 32,339                  |
|-------------------|---------|---------|---------|-------------------|-------------------------|
| Demographics      |         |         |         | Period of Service | World War II            |
|                   | Male    | Female  | Unknown |                   | Korean Conflict         |
| Vets in           | 137,900 | 18,503  | 2,299   |                   | Vietnam Era<br>Gulf War |
| Receipt           | 107,000 | 10,000  | 2,200   | 158,702           | Peacetime Era           |
| Avg \$<br>Per Vet | \$1,721 | \$1,866 | \$1,194 |                   | Philippines             |

|                     | Total Vets | % Vets In Receipt | Avg \$ Per Vet |
|---------------------|------------|-------------------|----------------|
| ADAMS               | 554        | 25%               | \$1,642        |
| ASOTIN              | 1,950      | 30%               | \$1,574        |
| BENTON              | 12,854     | 30%               | \$1,518        |
| CHELAN              | 4,927      | 24%               | \$1,665        |
| CLALLAM             | 8,591      | 26%               | \$1,720        |
| CLARK               | 35,224     | 27%               | \$1,604        |
| COLUMBIA            | 354        | 33%               | \$1,633        |
| COWLITZ             | 8,758      | 29%               | \$1,711        |
| DOUGLAS             | 2,383      | 24%               | \$1,635        |
| FERRY               | 670        | 36%               | \$2,069        |
| FRANKLIN            | 3,264      | 34%               | \$1,604        |
| GARFIELD            | 201        | 41%               | \$1,882        |
| GRANT               | 5,129      | 26%               | \$1,563        |
| <b>GRAYS HARBOR</b> | 6,340      | 29%               | \$1,881        |
| ISLAND              | 12,662     | 37%               | \$1,772        |
| JEFFERSON           | 3,660      | 25%               | \$1,671        |
| KING                | 104,551    | 20%               | \$1,560        |
| KITSAP              | 33,978     | 41%               | \$1,598        |
| KITTITAS            | 2,980      | 22%               | \$1,750        |
| KLICKITAT           | 1,945      | 40%               | \$1,391        |
| LEWIS               | 7,144      | 30%               | \$1,872        |
| LINCOLN             | 1,127      | 33%               | \$1,776        |
| MASON               | 6,335      | 37%               | \$1,703        |
| OKANOGAN            | 3,083      | 31%               | \$1,851        |
| PACIFIC             | 2,436      | 23%               | \$1,697        |
| PEND OREILLE        | 1,403      | 31%               | \$1,878        |
| PIERCE              | 88,319     | 37%               | \$1,883        |
| SAN JUAN            | 1,390      | 15%               | \$1,558        |
| SKAGIT              | 10,147     | 28%               | \$1,700        |
| SKAMANIA            | 927        | 20%               | \$1,543        |
| SNOHOMISH           | 50,885     | 23%               | \$1,605        |
| SPOKANE             | 42,468     | 34%               | \$1,728        |
| STEVENS             | 4,310      | 33%               | \$2,057        |
| THURSTON            | 30,811     | 44%               | \$2,019        |
| WAHKIAKUM           | 401        | 32%               | \$1,676        |
| WALLA WALLA         | 3,869      | 33%               | \$1,736        |
| WHATCOM             | 13,853     | 25%               | \$1,648        |
| WHITMAN             | 2,183      | 25%               | \$1,629        |
| YAKIMA              | 10,455     | 28%               | \$1,764        |